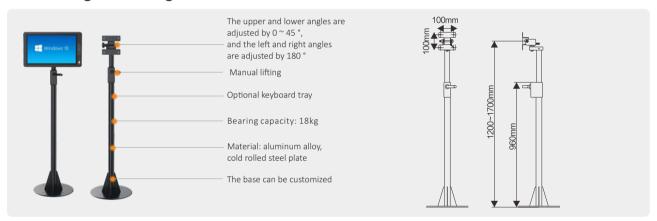

# Industrial tablet computer mounting bracket

### Standing Mounted Cabinet BKT-F1



#### Standing mounting bracket BKT-F2



## ■ Standing mounting bracket BKT-F3





#### Stand mounted cabinet BKT-SC1



#### Dimensions



#### ■ Stand mounted cabinet BKT-SC2



#### Dimensions



### Ceiling mounting bracket BKT-C1



## ■ Wall hanging support BKT-W1



### Wall hanging support BKT-W2



## ■ Wall hanging support BKT-W3



### ■ Wall mounted cabinet BKT-W4



## Mounting bracket at guardrail position BKT-W5



## Desktop mounting bracket BKT-D1



### Desktop mounting bracket BKT-D2



## ■ Logistics Intelligent trolley MT-100