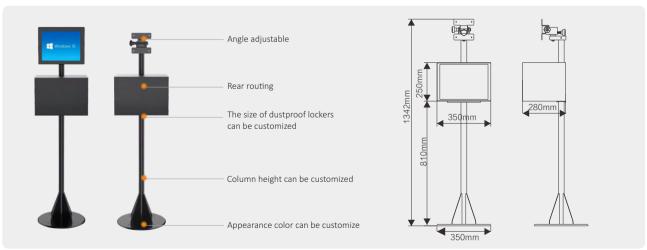

# Industrial tablet computer mounting bracket

### Standing Mounted Cabinet BKT-F1



#### Standing mounting bracket BKT-F2



## ■ Standing mounting bracket BKT-F3





#### Stand mounted cabinet BKT-SC1



#### Dimensions



#### ■ Stand mounted cabinet BKT-SC2



#### Dimensions



### Ceiling mounting bracket BKT-C1



## ■ Wall hanging support BKT-W1



### Wall hanging support BKT-W2



## ■ Wall hanging support BKT-W3



### ■ Wall mounted cabinet BKT-W4



## Mounting bracket at guardrail position BKT-W5



## Desktop mounting bracket BKT-D1



### Desktop mounting bracket BKT-D2



## ■ Logistics Intelligent trolley MT-100