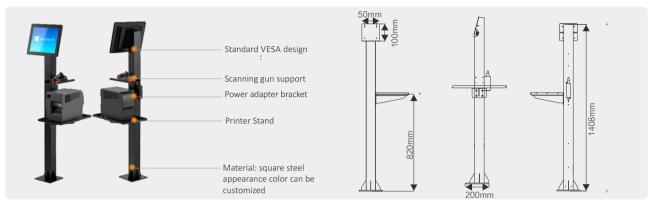

# Industrial tablet computer mounting bracket

### Standing Mounted Cabinet BKT-F1



#### Standing mounting bracket BKT-F2



## ■ Standing mounting bracket BKT-F3





#### Stand mounted cabinet BKT-SC1



#### Dimensions



#### ■ Stand mounted cabinet BKT-SC2



#### Dimensions



### Ceiling mounting bracket BKT-C1



## ■ Wall hanging support BKT-W1



### Wall hanging support BKT-W2



## ■ Wall hanging support BKT-W3



### ■ Wall mounted cabinet BKT-W4



## Mounting bracket at guardrail position BKT-W5



## Desktop mounting bracket BKT-D1



### Desktop mounting bracket BKT-D2



## ■ Logistics Intelligent trolley MT-100