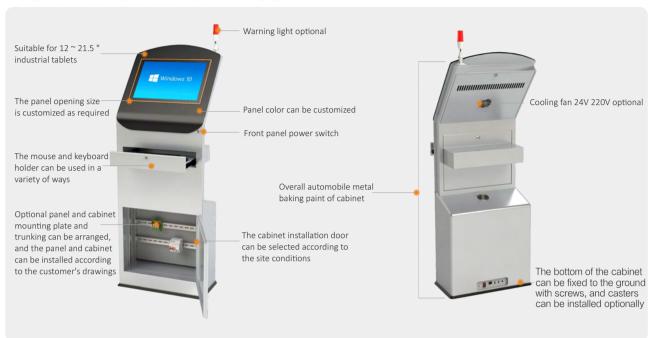

# Industrial tablet computer mounting bracket

### Standing Mounted Cabinet BKT-F1



#### Standing mounting bracket BKT-F2



## ■ Standing mounting bracket BKT-F3





#### Stand mounted cabinet BKT-SC1



#### Dimensions



#### ■ Stand mounted cabinet BKT-SC2



#### Dimensions



### Ceiling mounting bracket BKT-C1



## ■ Wall hanging support BKT-W1



### Wall hanging support BKT-W2



## ■ Wall hanging support BKT-W3



### ■ Wall mounted cabinet BKT-W4



## Mounting bracket at guardrail position BKT-W5



## Desktop mounting bracket BKT-D1



### Desktop mounting bracket BKT-D2



## ■ Logistics Intelligent trolley MT-100