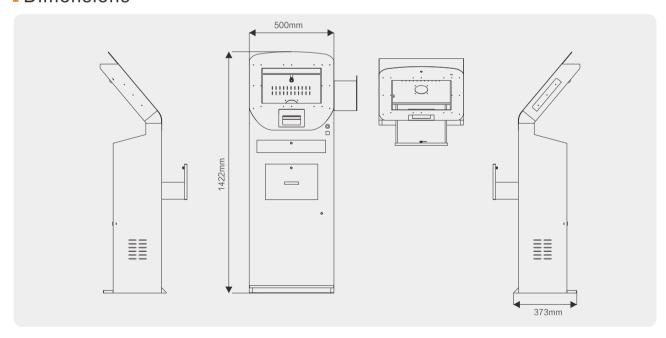

# Industrial tablet computer mounting bracket

### Standing Mounted Cabinet BKT-F1



#### Standing mounting bracket BKT-F2



## ■ Standing mounting bracket BKT-F3





#### Stand mounted cabinet BKT-SC1



#### Dimensions



#### ■ Stand mounted cabinet BKT-SC2



#### Dimensions



### Ceiling mounting bracket BKT-C1



## ■ Wall hanging support BKT-W1



### Wall hanging support BKT-W2



## ■ Wall hanging support BKT-W3



### ■ Wall mounted cabinet BKT-W4



## Mounting bracket at guardrail position BKT-W5



## Desktop mounting bracket BKT-D1



### Desktop mounting bracket BKT-D2



## ■ Logistics Intelligent trolley MT-100