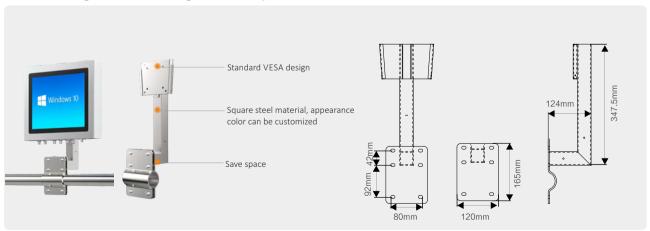

# Industrial tablet computer mounting bracket

### Standing Mounted Cabinet BKT-F1



#### Standing mounting bracket BKT-F2



## ■ Standing mounting bracket BKT-F3





#### Stand mounted cabinet BKT-SC1



#### Dimensions



#### ■ Stand mounted cabinet BKT-SC2



#### Dimensions



### Ceiling mounting bracket BKT-C1



## ■ Wall hanging support BKT-W1



### Wall hanging support BKT-W2



## ■ Wall hanging support BKT-W3



### ■ Wall mounted cabinet BKT-W4



## Mounting bracket at guardrail position BKT-W5



## Desktop mounting bracket BKT-D1



### Desktop mounting bracket BKT-D2



## ■ Logistics Intelligent trolley MT-100