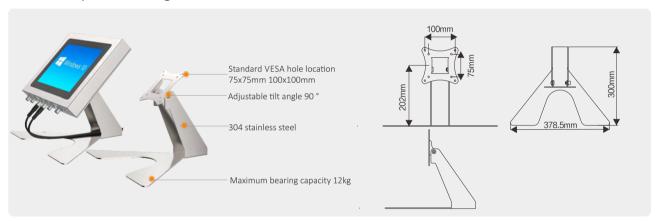

# Industrial tablet computer mounting bracket

### Standing Mounted Cabinet BKT-F1



#### Standing mounting bracket BKT-F2



## ■ Standing mounting bracket BKT-F3





#### Stand mounted cabinet BKT-SC1



#### Dimensions



#### ■ Stand mounted cabinet BKT-SC2



#### Dimensions



### Ceiling mounting bracket BKT-C1



## ■ Wall hanging support BKT-W1



### Wall hanging support BKT-W2



## ■ Wall hanging support BKT-W3



### ■ Wall mounted cabinet BKT-W4



## Mounting bracket at guardrail position BKT-W5



## Desktop mounting bracket BKT-D1



### Desktop mounting bracket BKT-D2



## ■ Logistics Intelligent trolley MT-100