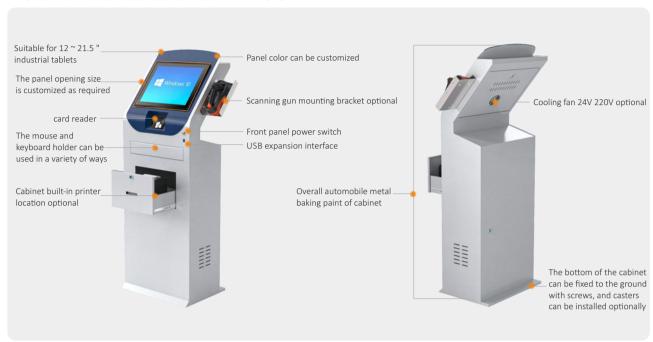

# Industrial tablet computer mounting bracket

### Standing Mounted Cabinet BKT-F1



#### Standing mounting bracket BKT-F2



## ■ Standing mounting bracket BKT-F3





#### Stand mounted cabinet BKT-SC1



#### Dimensions



#### ■ Stand mounted cabinet BKT-SC2



#### Dimensions



### Ceiling mounting bracket BKT-C1



## ■ Wall hanging support BKT-W1



### Wall hanging support BKT-W2



## ■ Wall hanging support BKT-W3



### ■ Wall mounted cabinet BKT-W4



## Mounting bracket at guardrail position BKT-W5



## Desktop mounting bracket BKT-D1



### Desktop mounting bracket BKT-D2



## ■ Logistics Intelligent trolley MT-100