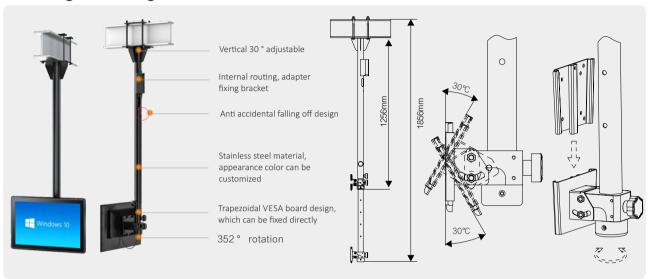

# Industrial tablet computer mounting bracket

### Standing Mounted Cabinet BKT-F1



#### Standing mounting bracket BKT-F2



## ■ Standing mounting bracket BKT-F3





#### Stand mounted cabinet BKT-SC1



#### Dimensions



#### ■ Stand mounted cabinet BKT-SC2



#### Dimensions



### Ceiling mounting bracket BKT-C1



## ■ Wall hanging support BKT-W1



### Wall hanging support BKT-W2



## ■ Wall hanging support BKT-W3



### ■ Wall mounted cabinet BKT-W4



## Mounting bracket at guardrail position BKT-W5



## Desktop mounting bracket BKT-D1



### Desktop mounting bracket BKT-D2



## ■ Logistics Intelligent trolley MT-100