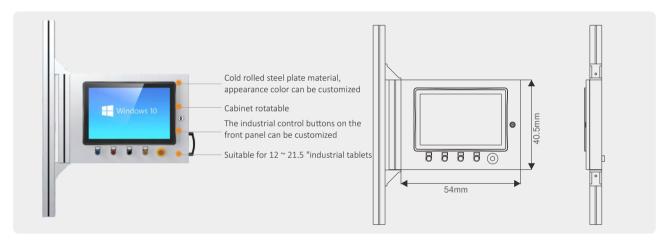

# Industrial tablet computer mounting bracket

### Standing Mounted Cabinet BKT-F1



#### Standing mounting bracket BKT-F2



## ■ Standing mounting bracket BKT-F3





#### Stand mounted cabinet BKT-SC1



#### Dimensions



#### ■ Stand mounted cabinet BKT-SC2



#### Dimensions



### Ceiling mounting bracket BKT-C1



## ■ Wall hanging support BKT-W1



### Wall hanging support BKT-W2



## ■ Wall hanging support BKT-W3



### ■ Wall mounted cabinet BKT-W4



## Mounting bracket at guardrail position BKT-W5



## Desktop mounting bracket BKT-D1



### Desktop mounting bracket BKT-D2



## ■ Logistics Intelligent trolley MT-100