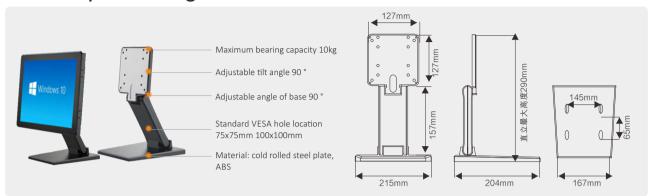

# Industrial tablet computer mounting bracket

### Standing Mounted Cabinet BKT-F1



#### Standing mounting bracket BKT-F2



## ■ Standing mounting bracket BKT-F3





#### Stand mounted cabinet BKT-SC1



#### Dimensions



#### ■ Stand mounted cabinet BKT-SC2



#### Dimensions



### Ceiling mounting bracket BKT-C1



## ■ Wall hanging support BKT-W1



### Wall hanging support BKT-W2



## ■ Wall hanging support BKT-W3



### ■ Wall mounted cabinet BKT-W4



## Mounting bracket at guardrail position BKT-W5



## Desktop mounting bracket BKT-D1



### Desktop mounting bracket BKT-D2



## ■ Logistics Intelligent trolley MT-100