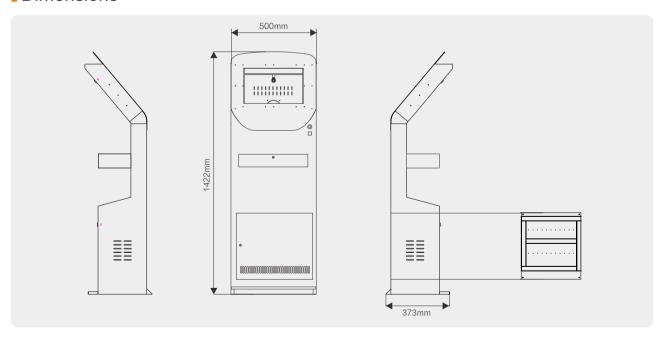

# Industrial tablet computer mounting bracket

### Standing Mounted Cabinet BKT-F1



#### Standing mounting bracket BKT-F2



## ■ Standing mounting bracket BKT-F3





#### Stand mounted cabinet BKT-SC1



#### Dimensions



#### ■ Stand mounted cabinet BKT-SC2



#### Dimensions



### Ceiling mounting bracket BKT-C1



## ■ Wall hanging support BKT-W1



### Wall hanging support BKT-W2



## ■ Wall hanging support BKT-W3



### ■ Wall mounted cabinet BKT-W4



## Mounting bracket at guardrail position BKT-W5



## Desktop mounting bracket BKT-D1



### Desktop mounting bracket BKT-D2



## ■ Logistics Intelligent trolley MT-100