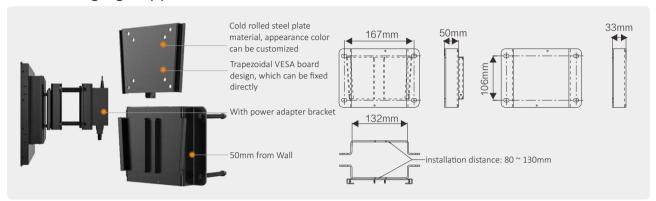

# Industrial tablet computer mounting bracket

### Standing Mounted Cabinet BKT-F1



#### Standing mounting bracket BKT-F2



## ■ Standing mounting bracket BKT-F3





#### Stand mounted cabinet BKT-SC1



#### Dimensions



#### ■ Stand mounted cabinet BKT-SC2



#### Dimensions



### Ceiling mounting bracket BKT-C1



## ■ Wall hanging support BKT-W1



### Wall hanging support BKT-W2



## ■ Wall hanging support BKT-W3



### ■ Wall mounted cabinet BKT-W4



## Mounting bracket at guardrail position BKT-W5



## Desktop mounting bracket BKT-D1



### Desktop mounting bracket BKT-D2



## ■ Logistics Intelligent trolley MT-100