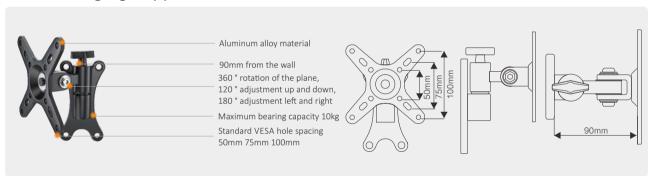

# Industrial tablet computer mounting bracket

### Standing Mounted Cabinet BKT-F1



#### Standing mounting bracket BKT-F2



## ■ Standing mounting bracket BKT-F3





#### Stand mounted cabinet BKT-SC1



#### Dimensions



#### ■ Stand mounted cabinet BKT-SC2



#### Dimensions



### Ceiling mounting bracket BKT-C1



## ■ Wall hanging support BKT-W1



### Wall hanging support BKT-W2



## ■ Wall hanging support BKT-W3



### ■ Wall mounted cabinet BKT-W4



## Mounting bracket at guardrail position BKT-W5



## Desktop mounting bracket BKT-D1



### Desktop mounting bracket BKT-D2



## ■ Logistics Intelligent trolley MT-100