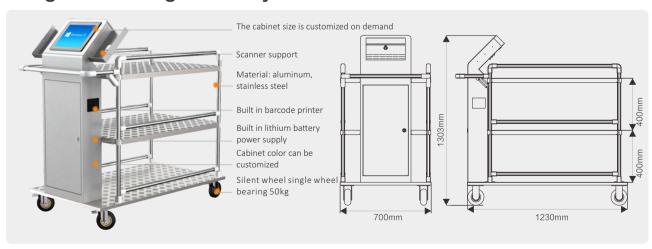

# Industrial tablet computer mounting bracket

### Standing Mounted Cabinet BKT-F1



#### Standing mounting bracket BKT-F2



## ■ Standing mounting bracket BKT-F3





#### Stand mounted cabinet BKT-SC1



#### Dimensions



#### ■ Stand mounted cabinet BKT-SC2



#### Dimensions



### Ceiling mounting bracket BKT-C1



## ■ Wall hanging support BKT-W1



### Wall hanging support BKT-W2



## ■ Wall hanging support BKT-W3



### ■ Wall mounted cabinet BKT-W4



## Mounting bracket at guardrail position BKT-W5



## Desktop mounting bracket BKT-D1



### Desktop mounting bracket BKT-D2



## ■ Logistics Intelligent trolley MT-100