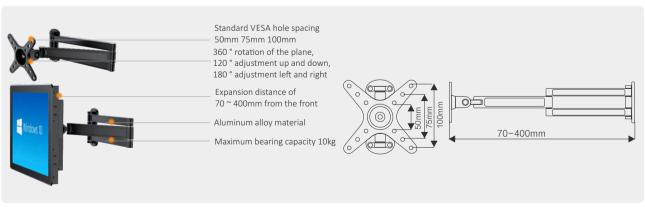

# Industrial tablet computer mounting bracket

### Standing Mounted Cabinet BKT-F1



#### Standing mounting bracket BKT-F2



## ■ Standing mounting bracket BKT-F3





#### Stand mounted cabinet BKT-SC1



#### Dimensions



#### ■ Stand mounted cabinet BKT-SC2



#### Dimensions



### Ceiling mounting bracket BKT-C1



## ■ Wall hanging support BKT-W1



### Wall hanging support BKT-W2



## ■ Wall hanging support BKT-W3



### ■ Wall mounted cabinet BKT-W4



## Mounting bracket at guardrail position BKT-W5



## Desktop mounting bracket BKT-D1



### Desktop mounting bracket BKT-D2



## ■ Logistics Intelligent trolley MT-100