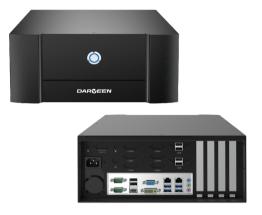

# DIC-314

### **Product Features**

- 4-Slot PCIE/PCI
- 1 x 3.5" Hard Disk Drive Bay, 1 x 2.5" Hard Disk Drive Bay
- Support 6 x COM, 4 x USB, 2 x SMA, 1 x Remote Switch
- 8cm Ball Bearing Cooling Fan and Replaceable Filter

# **Specifications**

| Chassis Specs                              |                                                                                                                                | Environmental                                       |                                                         |
|--------------------------------------------|--------------------------------------------------------------------------------------------------------------------------------|-----------------------------------------------------|---------------------------------------------------------|
| Motherboard<br>Drive Bay<br>Power          | Support Micro-ATX Motherboard<br>1 x 3.5" Hard Disk Drive Bay,<br>1 x 2.5" Hard Disk Drive Bay<br>Support 1U FLEX Power supply | Operating Temp<br>Storage Temp<br>Relative Humidity | 0 ~ 50℃<br>-20 ~ 60℃<br>10 ~ 85% @ 40℃ (non-condensing) |
| Front I/O                                  |                                                                                                                                | Mechanical                                          |                                                         |
| Back I/O                                   | Support 6 x COM, 4 x USB,<br>2 x SMA, 1 x Remote Switch,<br>4-Slot PCIE/PCI                                                    | Mounting<br>Dimension<br>Weight                     | Wall-mount<br>306x279.6x131.3mm<br>2.5KG                |
| Cooling                                    | 8cm Ball Bearing Cooling Fan                                                                                                   |                                                     |                                                         |
| Miscellaneous                              |                                                                                                                                |                                                     |                                                         |
| LED Indicators<br>Control<br>Qualification | Power LED<br>Power Switch                                                                                                      |                                                     |                                                         |
| Certifications                             | CE, FCC Class A                                                                                                                |                                                     |                                                         |