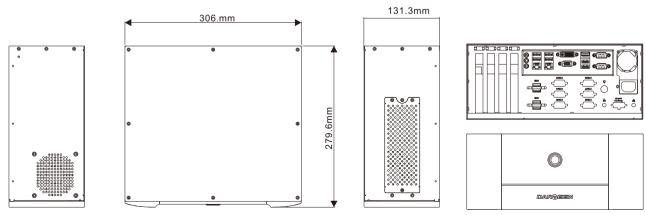

# **Dimensions**

# **Specifications**

| Chassis Specs                              |                                                                                                                                | Environmental                                       |                                                         |
|--------------------------------------------|--------------------------------------------------------------------------------------------------------------------------------|-----------------------------------------------------|---------------------------------------------------------|
| Motherboard<br>Drive Bay<br>Power          | Support Micro-ATX Motherboard<br>1 x 3.5" Hard Disk Drive Bay,<br>1 x 2.5" Hard Disk Drive Bay<br>Support 1U FLEX Power supply | Operating Temp<br>Storage Temp<br>Relative Humidity | 0 ~ 50℃<br>-20 ~ 60℃<br>10 ~ 85% @ 40℃ (non-condensing) |
| Front I/O                                  |                                                                                                                                | Mechanical                                          |                                                         |
| Back I/O                                   | Support 6 x COM, 4 x USB,<br>2 x SMA, 1 x Remote Switch,<br>4-Slot PCIE/PCI                                                    | Mounting<br>Dimension<br>Weight                     | Wall-mount<br>306x279.6x131.3mm<br>2.5KG                |
| Cooling                                    | 8cm Ball Bearing Cooling Fan                                                                                                   |                                                     |                                                         |
| Miscellaneous                              |                                                                                                                                |                                                     |                                                         |
| LED Indicators<br>Control<br>Qualification | Power LED<br>Power Switch                                                                                                      |                                                     |                                                         |
| Certifications                             | CE, FCC Class A                                                                                                                |                                                     |                                                         |