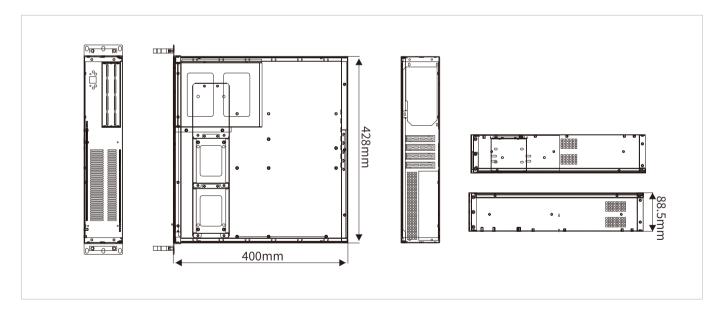

## **Dimensions**

# **Specifications**

| Product Specifications |                                                  |
|------------------------|--------------------------------------------------|
| Motherboard Specs      | Standard Micro ATX motherboard                   |
| Drive Bay              | 4x 3.5"HDD, 2x 2.5"SSD, 1x 5.25"CD-ROM           |
| Power Specs            | Standard ATX power supply                        |
| Front I/O Interface    | 2x USB2.0                                        |
| Back I/O Interface     | 4x board expansion slot                          |
| Cooling                | Front panel 2x 8025 fans                         |
| Miscellaneous          |                                                  |
| LED Indicators         | Power light, hard drive light                    |
| Control                | Power switch, reset switch                       |
| Certification          |                                                  |
| EMC                    | CE, FCC Class A                                  |
| Environment            |                                                  |
| Operating Temperature  | -0 to 50°C (32 to 122°F)                         |
| Storage Temperature    | -20 to 60°C (-4 to 140°F)                        |
| Relative Humidity      | 10% to 85% @ 40°C (104°F), non-condensing        |
| Mechanical             |                                                  |
| Mounting               | Rackmount                                        |
| Dimension (W x D x H)  | 428 x 400 x 88.5mm (16.85 x 15.75 x 3.48 inches) |
| Weight                 | 5 KG (11.02 lbs)                                 |