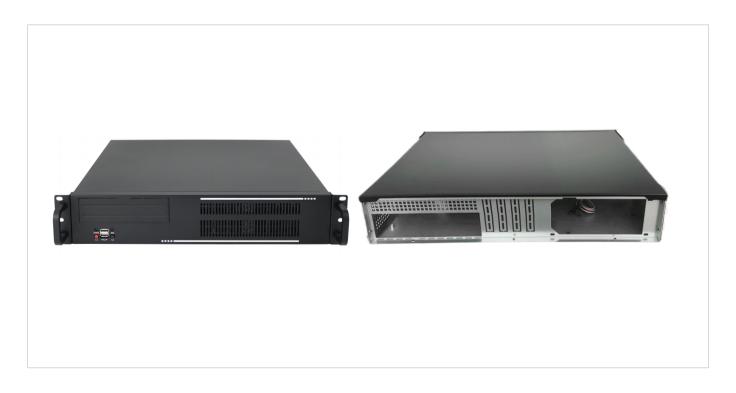

### **Overview**

The DIC-214 is a sleek and compact 2U rack-mounted server chassis with a depth of 400mm. It is designed to support standard ATX motherboards, offering flexibility and compatibility. The chassis is capable of accommodating up to four 3.5" HDDs, two 2.5" SSDs, and one 5.25" CD-ROM, providing ample storage options. With its 4-slot rear window and compatibility with standard ATX power supplies, the DIC-214 is well-suited for various industries, including security and the Internet of Things.

#### I/O Interfaces