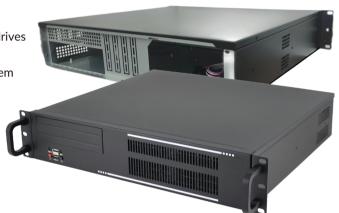

### **Overview**

The DIC-214 is a sleek and compact 2U rack-mounted server chassis with a depth of 400mm. It is designed to support standard ATX motherboards, offering flexibility and compatibility. The chassis is capable of accommodating up to four 3.5" HDDs, two 2.5" SSDs, and one 5.25" CD-ROM, providing ample storage options. With its 4-slot rear window and compatibility with standard ATX power supplies, the DIC-214 is well-suited for various industries, including security and the Internet of Things.

#### **Features**

- Impact-resistant drive bay design supports up to 4x 3.5" hard drives
- Accommodates 2x 2.5" SSDs and 1x 5.25" CD-ROM
- Visualized power and HDD status indicators for improved system availability
- Front dustproof filter screen is easily replaceable, ensuring convenient system maintenance