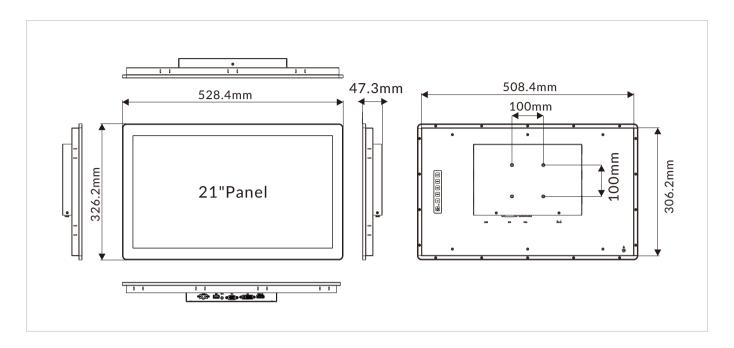

d for industrial applications. It features a projected capacitive multi-touch or 5-wire resistive touchscreen, housed within a highly durable metal casing, providing front panel IP65-rated protection from water and dust ingress. It supports three signal interfaces via VGA, DP/HDMI, and DVI. Furthermore, the ultrathin design of the DPM-1210 enables both VESA 100 mount and panel mount installation, simplifying the installation process in different applications.

### **Features**

- 21.5" LED-backlit LCD with capacitive or resistive touch screen
- 1x VGA, 1x DVI, 1x DP/HDMI, 1x USB2.0
- DC-IN 12 to 24V
- Supports VESA 100 mount and panel mount
- IP65 compliant front panel













Operating Temp.

IP65

**Touch Display** 

## I/O Interfaces





# **Specifications**



## **Dimensions**