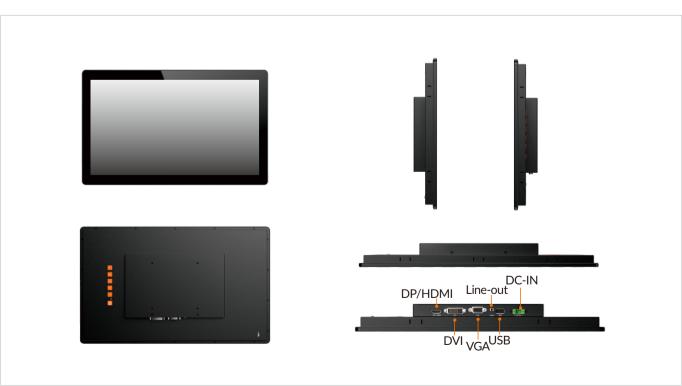

is an 21.5-inch 16:9 industrial monitor designed for industrial applications. It features a projected capacitive multi-touch or 5-wire resistive touchscreen, housed within a highly durable metal casing, providing front panel IP65-rated protection from water and dust ingress. It supports three signal interfaces via VGA, DP/HDMI, and DVI. Furthermore, the ultrathin design of the DPM-1210 enables both VESA 100 mount and panel mount installation, simplifying the installation process in different applications.

### **Features**

- 21.5" LED-backlit LCD with capacitive or resistive touch screen
- 1x VGA, 1x DVI, 1x DP/HDMI, 1x USB2.0
- DC-IN 12 to 24V
- Supports VESA 100 mount and panel mount
- IP65 compliant front panel













Operating Temp.

IP65

**Touch Display** 

## I/O Interfaces





# **Specifications**



## **Dimensions**